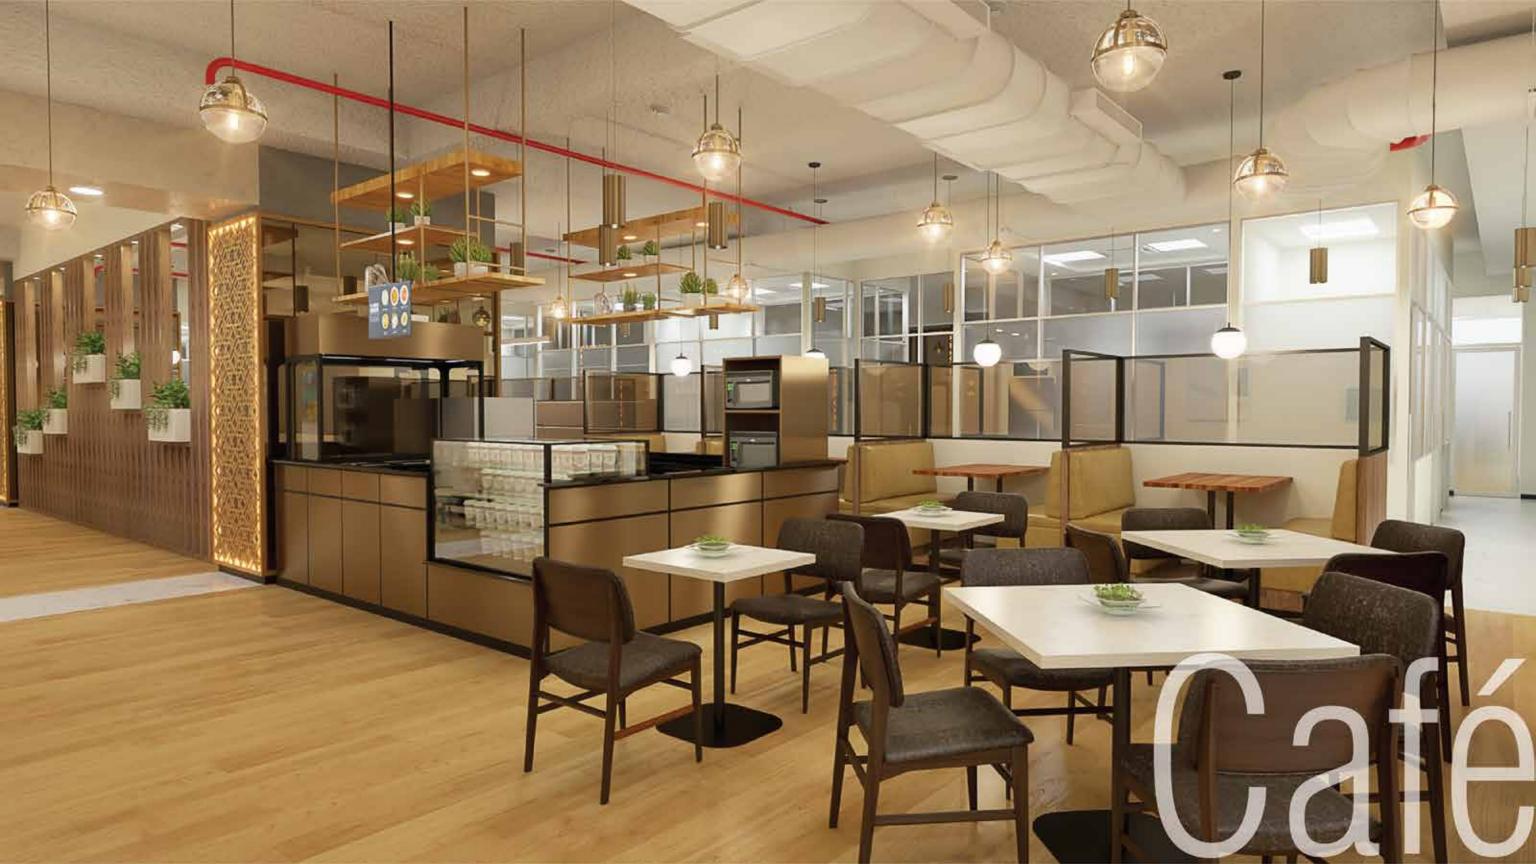

## Introducing Awfis Gold

- Awfis Gold is our premium workspace offering which brings a global design aesthetic to create a world-class work environment that still delivers value at its core.
- It is strategically positioned to offer an affordably luxurious product in Grade A buildings and locations.
- The awfis expertise in managing office spaces coupled with our understanding of commercial real estate and customer-focused approach ensure that Gold delivers an unparalleled work experience in the premium segment.

With Awfis Gold, we bring you a space that is luxurious yet attainable, elegant yet warm and offers the best value in the premium workspace segment.

# Gold Design Philosophy

The Awfis Gold design is urbane, minimalistic and at the same time interwoven with the Indian cultural fabric.

Muted colours with warm furniture, contemporary fixtures and spacious interiors provide a work environment that is as inviting as it is inspiring.

The Awfis Gold design philosophy is universal in its context with subtle elements that keep it locally grounded.