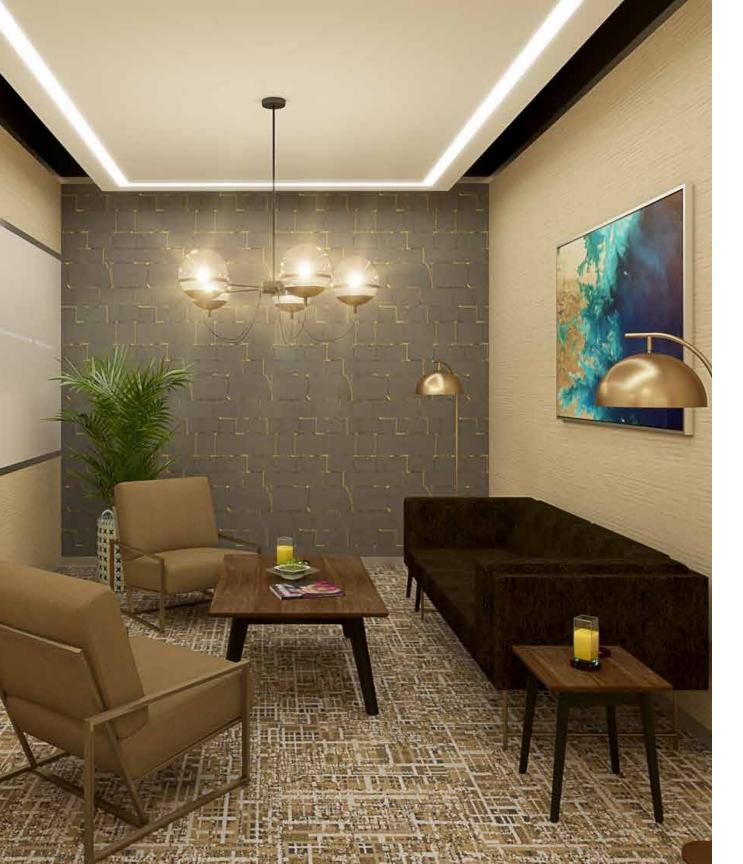

# Gold Design Philosophy

The Awfis Gold design is urbane, minimalistic and at the same time interwoven with the Indian cultural fabric.

Muted colours with warm furniture, contemporary fixtures and spacious interiors provide a work environment that is as inviting as it is inspiring.

The Awfis Gold design philosophy is universal in its context with subtle elements that keep it locally grounded.